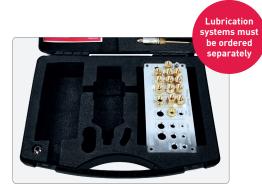

## perma ACCESSORY SET FOR PRESSURE TEST

Art. No. 101480

| Art. No. | Description                                          | Kit Qty |
|----------|------------------------------------------------------|---------|
| 112228   | Gauge 10 bar                                         | 1       |
| 101496   | Tube connector G1/4 male for tube oØ 8 mm straight   | 1       |
| 101502   | Tube connector G1/4 female for tube oØ 8 mm straight | 2       |
| 102970   | Stainless steel ball-shut-off valve                  | 1       |
| 101572   | T-connector for tube                                 | 1       |
| 101569   | Tube up to +100 °C oØ 8 mm x iØ 5 mm                 | 0,3 m   |
| 104856   | Extension 75 mm G1/4 male x G1/4 female              | 1       |
| 101573   | Reducer grease nipple                                | 1       |
| 118438   | Gauge 60 bar                                         | 1       |
| 101529   | Flat grease nipple                                   | 1       |
| 101493   | Conical grease nipple                                | 1       |
| 110374   | Thread gauge                                         | 1       |
| 104837   | Reducer M6 male x G1/4 female                        | 1       |
| 104839   | Reducer M8 male x G1/4 female                        | 1       |
| 104838   | Reducer M8x1 male x G1/4 female                      | 1       |
| 104841   | Reducer M10 male x G1/4 female                       | 1       |
| 104840   | Reducer M10x1 male x G1/4 female                     | 1       |
| 104842   | Reducer M12 male x G1/4 female                       | 1       |
| 104843   | Reducer M12x1 male x G1/4 female                     | 1       |
| 104846   | Reducer M14 male x G1/4 female                       | 1       |
| 104847   | Reducer M6 male x G1/8 female                        | 1       |
| 104848   | Reducer M16x1.5 male x G1/4 female                   | 1       |
| 116291   | Extension 14 mm M6x0.75 male x M6 female             | 1       |
| 104833   | Reducer G1/8 male x G1/4 female                      | 1       |
| 104820   | Insert for bracket G1/4 male x G1/4 female           | 1       |
| 104836   | Reducer R3/8 male x G1/4 female                      | 1       |
| 104823   | Angle 45° G1/4 male x G1/4 female                    | 1       |
| 104827   | Angle 90° G1/4 male x G1/4 female                    | 1       |
| 103027   | Plastic case                                         | 1       |