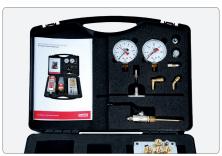

## perma ACCESSORY SET FOR PRESSURE TEST

Art. No. 101480

| Art. No. | Description                                          | Kit Qty |
|----------|------------------------------------------------------|---------|
| 112228   | Gauge 10 bar                                         | 1       |
| 101496   | Tube connector G1/4 male for tube oØ 8 mm straight   | 1       |
| 101502   | Tube connector G1/4 female for tube oØ 8 mm straight | 2       |
| 102970   | Stainless steel ball-shut-off valve                  | 1       |
| 101572   | T-connector for tube                                 | 1       |
| 101569   | Tube up to +100 °C oØ 8 mm x iØ 5 mm                 | 0,3 m   |
| 104856   | Extension 75 mm G1/4 male x G1/4 female              | 1       |
| 101573   | Reducer grease nipple                                | 1       |
| 118438   | Gauge 60 bar                                         | 1       |
| 101529   | Flat grease nipple                                   | 1       |
| 101493   | Conical grease nipple                                | 1       |
| 110374   | Thread gauge                                         | 1       |
| 104837   | Reducer M6 male x G1/4 female                        | 1       |
| 104839   | Reducer M8 male x G1/4 female                        | 1       |
| 104838   | Reducer M8x1 male x G1/4 female                      | 1       |
| 104841   | Reducer M10 male x G1/4 female                       | 1       |
| 104840   | Reducer M10x1 male x G1/4 female                     | 1       |
| 104842   | Reducer M12 male x G1/4 female                       | 1       |
| 104843   | Reducer M12x1 male x G1/4 female                     | 1       |
| 104846   | Reducer M14 male x G1/4 female                       | 1       |
| 104847   | Reducer M6 male x G1/8 female                        | 1       |
| 104848   | Reducer M16x1.5 male x G1/4 female                   | 1       |
| 116291   | Extension 14 mm M6x0.75 male x M6 female             | 1       |
| 104833   | Reducer G1/8 male x G1/4 female                      | 1       |
| 104820   | Insert for bracket G1/4 male x G1/4 female           | 1       |
| 104836   | Reducer R3/8 male x G1/4 female                      | 1       |
| 104823   | Angle 45° G1/4 male x G1/4 female                    | 1       |
| 104827   | Angle 90° G1/4 male x G1/4 female                    | 1       |
| 103027   | Plastic case                                         | 1       |