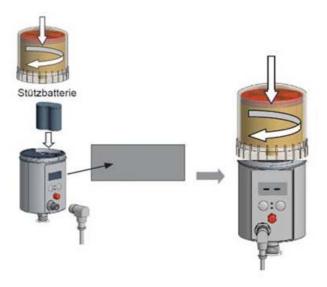

### **Details:**

perma PRO C and PRO C LINE will soon be equipped with an exchangeable support battery. Battery PRO B (Art. No.106953) will be used as the support battery.

The previously used integral support battery will no longer be used.

perma-tec GmbH & Co. KG | www.perma-tec.com | S1

The display shows "Lo" when the support battery is empty. This does not impact system function: Configuration does not change and there is no error signal to the PLC.

The currently used LC will empty despite the displayed "Lo".

The support battery should be exchanged during the next LC exchange  $\rightarrow$  no change of the setting  $\rightarrow$  system starts with an initial run.