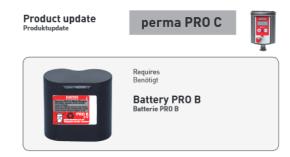

### **Details:**

perma PRO C and PRO C LINE will soon be equipped with an exchangeable support battery. Battery PRO B (Art. No.106953) will be used as the support battery.

The previously used integral support battery will no longer be used.