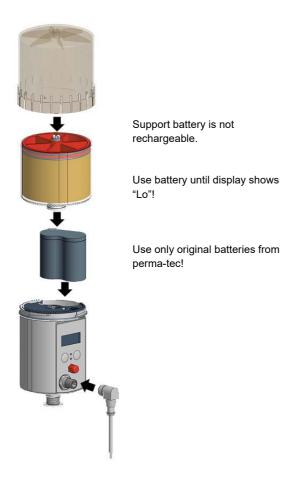

### **Details:**

perma PRO C and PRO C LINE will soon be equipped with an exchangeable support battery. Battery PRO B (Art. No.106953) will be used as the support battery.

The previously used integral support battery will no longer be used.

perma-tec GmbH & Co. KG | www.perma-tec.com | S1

The display shows "Lo" when the support battery is empty. This does not impact system function: Configuration does not change and there is no error signal to the PLC.

The currently used LC will empty despite the displayed "Lo".

The support battery should be exchanged during the next LC exchange  $\rightarrow$  no change of the setting  $\rightarrow$  system starts with an initial run.