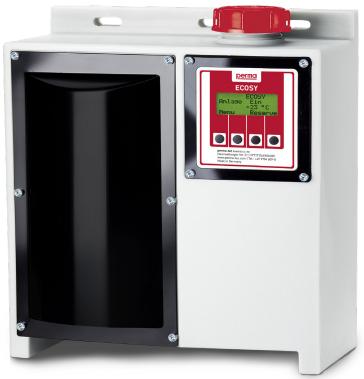

# perma ECOSY

Ideal oil lubrication for demanding applications

#### Perfectly suited for use in escalators

perma ECOSY is a multi-point lubrication system and supplies up to 6 lubrication points with a predefined quantity of oil. The control of perma ECOSY allows time (TIME), sensor (SENSOR) or impulse mode (CONTROL) and can be adapted to varying demands. Lubrication pump and control are integrated into a 7-litre plastic tank. The high-performance perma ECOSY pump allows lubrication points up to 10 m away to be supplied with lubricant, e.g. in difficult-to-access and soiled areas. perma ECOSY can be used to lubricate guideways as well as drive and transport chains. The system supplies lubrication points with the defined lubricant quantity via special brushes and prevents friction and wear at the contact points. This increases the service life and reduces maintenance costs. Typical applications include escalators, moving walkways and conveyors.

# MULTIFUNCTION DISPLAY IN SEVERAL LANGUAGES

Simple operation

Lubricant quantity can be individually defined

Display with function indicator

# HIGH-QUALITY PLASTIC HOUSING WITH 7-LITRE TANK VOLUME

Compact plastic housing

Reduction in maintenance costs due to long servicing intervals

### Dimensions

perma ECOSY: 310 x 380 x 170 mm

\*For details see perma ECOSY operating instructions page 13  $\,$ 

Filter, filling hole, screw cap (PA GF)

ECOSY housing (PE)

Distributor

Tube connections for tube a@6 mm