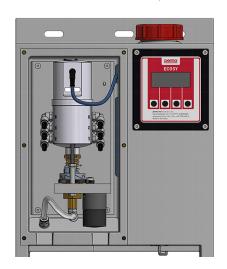

### Dimensions

perma ECOSY: 310 x 380 x 170 mm

\*For details see perma ECOSY operating instructions page 13  $\,$ 

Filter, filling hole, screw cap (PA GF)

ECOSY housing (PE)

Distributor

Tube connections for tube a@6 mm

Pump

Motor

perma-tec GmbH & Co. KG

Hammelburger Str. 21 97717 Euerdorf GERMANY Tel.: +49 9704 609 - 0 info@perma-tec.com www.perma-tec.com