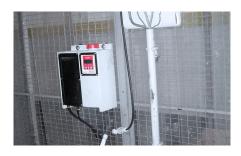

#### Perfectly suited for use in escalators

perma ECOSY is a multi-point lubrication system and supplies up to 6 lubrication points with a predefined quantity of oil. The control of perma ECOSY allows time (TIME), sensor (SENSOR) or impulse mode (CONTROL) and can be adapted to varying demands. Lubrication pump and control are integrated into a 7-litre plastic tank. The high-performance perma ECOSY pump allows lubrication points up to 10 m away to be supplied with lubricant, e.g. in difficult-to-access and soiled areas. perma ECOSY can be used to lubricate guideways as well as drive and transport chains. The system supplies lubrication points with the defined lubricant quantity via special brushes and prevents friction and wear at the contact points. This increases the service life and reduces maintenance costs. Typical applications include escalators, moving walkways and conveyors.