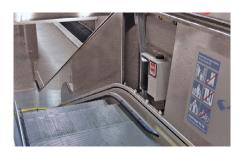

#### Perfectly suited for use in escalators

perma ECOSY is a multi-point lubrication system and supplies up to 6 lubrication points with a predefined quantity of oil. The control of perma ECOSY allows time (TIME), sensor (SENSOR) or impulse mode (CONTROL) and can be adapted to varying demands. Lubrication pump and control are integrated into a 7-litre plastic tank. The high-performance perma ECOSY pump allows lubrication points up to 10 m away to be supplied with lubricant, e.g. in difficult-to-access and soiled areas. perma ECOSY can be used to lubricate guideways as well as drive and transport chains. The system supplies lubrication points with the defined lubricant quantity via special brushes and prevents friction and wear at the contact points. This increases the service life and reduces maintenance costs. Typical applications include escalators, moving walkways and conveyors.