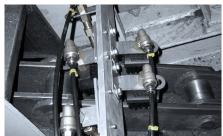

#### Perfectly suited for use in escalators

perma ECOSY is a multi-point lubrication system and supplies up to 6 lubrication points with a predefined quantity of oil. The control of perma ECOSY allows time (TIME), sensor (SENSOR) or impulse mode (CONTROL) and can be adapted to varying demands. Lubrication pump and control are integrated into a 7-litre plastic tank. The high-performance perma ECOSY pump allows lubrication points up to 10 m away to be supplied with lubricant, e.g. in difficult-to-access and soiled areas. perma ECOSY can be used to lubricate guideways as well as drive and transport chains. The system supplies lubrication points with the defined lubricant quantity via special brushes and prevents friction and wear at the contact points. This increases the service life and reduces maintenance costs. Typical applications include escalators, moving walkways and conveyors.

High-performance pump provides supply to remote and hard-to-reach lubrication points