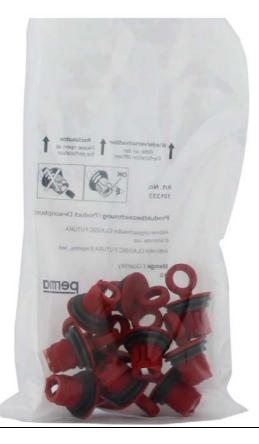

## **Description of Change:**

The Activators CLASSIC FUTURA are packaged in a transparent, reclosable bag.

#### **Details:**

The Activators CLASSIC FUTURA have been supplied in an intransparent sleeve, which is made of cardboard, so far:

In order to make it more user-friendly, the Activators CLASSIC FUTURA will be delivered in a transparent, reclosable bag, which is printed with all necessary information: