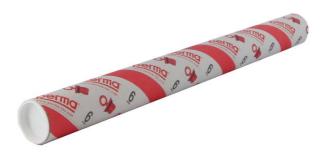

#### **Details:**

The Activators CLASSIC FUTURA have been supplied in an intransparent sleeve, which is made of cardboard, so far:

In order to make it more user-friendly, the Activators CLASSIC FUTURA will be delivered in a transparent, reclosable bag, which is printed with all necessary information: