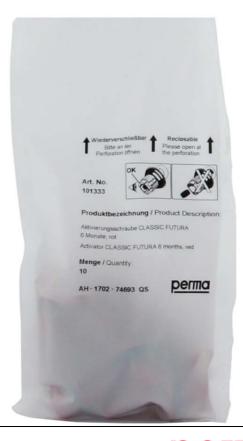

## **Description of Change:**

The Activators CLASSIC FUTURA are packaged in a transparent, reclosable bag.

#### **Details:**

The Activators CLASSIC FUTURA have been supplied in an intransparent sleeve, which is made of cardboard, so far:

In order to make it more user-friendly, the Activators CLASSIC FUTURA will be delivered in a transparent, reclosable bag, which is printed with all necessary information: