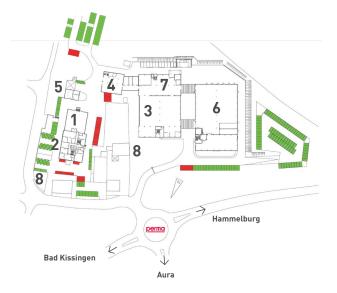

- 1. Sales | STAR conference room
- 2. Administration
- 3. Production
- 4. CLASSIC production
- 5. TVC (Test & Validation Center)
- 6. Warehouse
- 7. Shipping
- 8. Meeting points
- Green areas = parking spaces