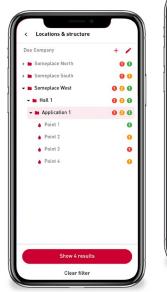

### • Simple creation of the organisational structure

Various structural elements:

- Mounting location »
- Application
- Further unit
- Lubrication point »

Transform your calculations directly into lubrication points or applications, and seamlessly integrate them into your organisational structure.