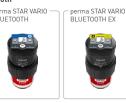

ermination of the discharge period

### • Helpful suggestions for the installation

Recommendation of the suitable INSTALLATION KIT for » the lubrication system

### • Simple creation of the organisational structure

Various structural elements:

- Mounting location »
- Application
- Further unit
- Lubrication point »

Transform your calculations directly into lubrication points or applications, and seamlessly integrate them into your organisational structure.











INSTALLATION

MAINTENANCE & EXCHANGE

## INSTALLATION

### O Convenient configuration and remote control via the application

- » Configuration of the lubrication system via Bluetooth and LoRa®
- » Triggering an additional discharge (PURGE)
- » Subsequent adjustment of the configuration

### Communication via Bluetooth





## Communication via LoRa®



### • Flexible assignment of user roles

- » Different roles can be assigned (e.g. owner, user, changer)
- » User permissions can be customised individually

### Easy digitalisation

» Record non-digital lubrication systems also to fully leverage the benefits of perma CONNECT



### Non-digital lubrication systems, e.g.

– perma FLEX – – perma NOVA – – – perma STAR VARIO



## **MAINTENANCE & EXCHANGE**

### Comprehensive overview of all lubrication points

- » Clear presentation of all lubrication systems and their status
- » Using the filter and search function or your established organisational structure, you can efficiently navigate to the desired system

### Proactive notifications for required actions

- » Automatic email alerts are sent for upcoming e