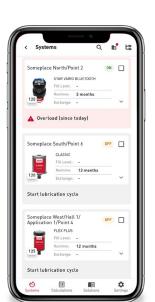

### Comprehensive overview of all lubrication points

- » Clear presentation of all lubrication systems and their status
- » Using the filter and search function or your established organisational structure, you can efficiently navigate to the desired system

### Proactive notifications for required actions

- » Automatic email alerts are sent for upcoming exchanges, along with information on required materials
- » Error message notifications allow for a prompt response