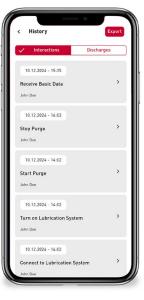

### Automatic documentation

» All activities can be tracked in the history and exported as CSV-files

To quickly get started with perma CONNECT, a range of step-by-step tutorial videos are available.

Click here to visit the perma YouTube channel!