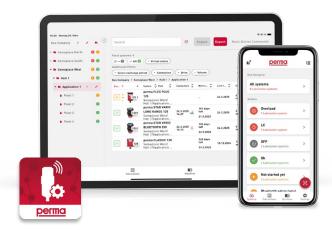

### Comprehensive overview of all lubrication points

- » Clear presentation of all lubrication systems and their status
- » Using the filter and search function or your established organisational structure, you can efficiently navigate to the desired system

### Proactive notifications for required actions

- » Automatic email alerts are sent for upcoming exchanges, along with information on required materials
- » Error message notifications allow for a prompt response

### Efficient creation of material lists

» Quickly generate detailed material lists in common PDF format