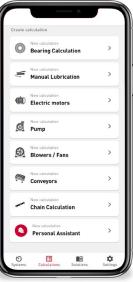

### Precise calculation of the relubrication amount

Supported applications include:

- Electric motors »
- Pumps
- Blowers & fans »
- Conveyors »
- Chains

Alternatively, the relubrication amount can be calculated based on the bearing designation or by performing manual lubrication.