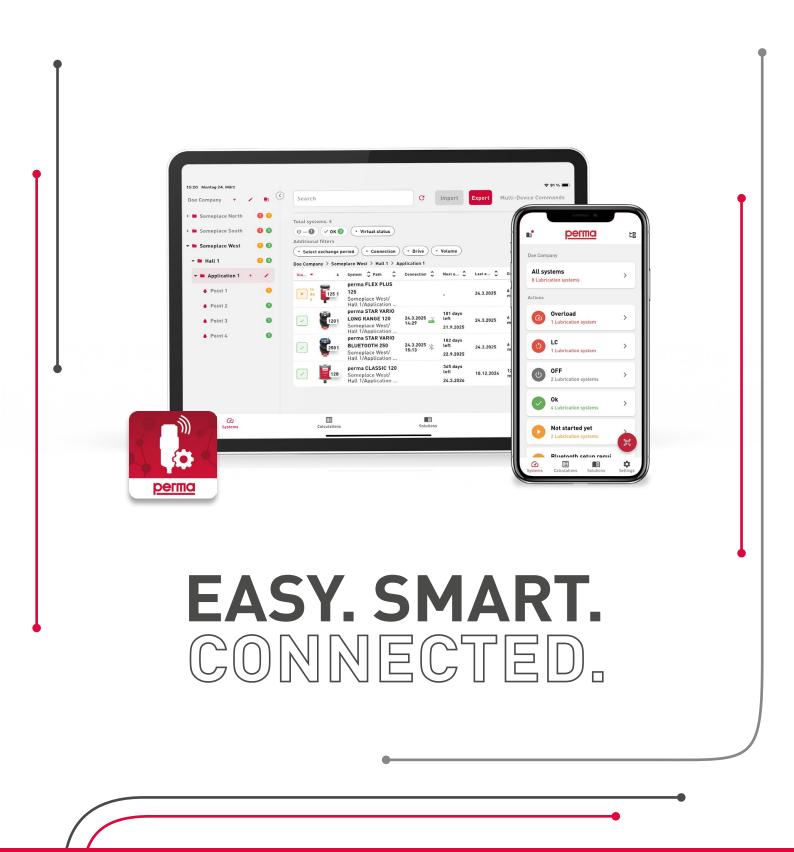

### Simple and intuitive - configure and maintain all perma lubrication systems via mobile devices

perma CONNECT provides you with a comprehensive overview of all lubricaiton points, enabling centralised management of your maintenance processes. Whether from your workstation or even on the go, our intelligent application ensures seamless access to critical lubrication point data at any time and from any location. With extensive remote control functions, you can optimise operational efficiency, save valuable time, and make a significant contribution to improving safety within your organisation.

### Comprehensive overview of all lubrication points

- » Clear presentation of all lubrication systems and their status
- » Using the filter and search function or your established organisational structure, you can efficiently navigate to the desired system

### Proactive notifications for required actions

- » Automatic email alerts are sent for upcoming exchanges, along with information on required materials
- » Error message notifications allow for a prompt response

### Efficient creation of material lists

» Quickly generate detailed material lists in common PDF format