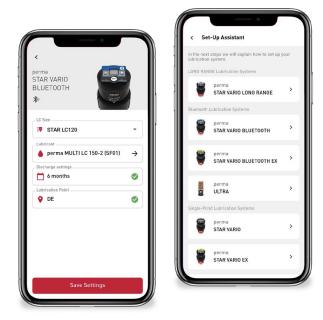

### O Convenient configuration and remote control via the application

- » Configuration of the lubrication system via Bluetooth and LoRa®
- » Triggering an additional discharge (PURGE)
- » Subsequent adjustment of the configuration

### Communication via Bluetooth

## Communication via LoRa®

### • Flexible assignment of user roles

- » Different roles can be assigned (e.g. owner, user, changer)
- » User permissions can be customised individually