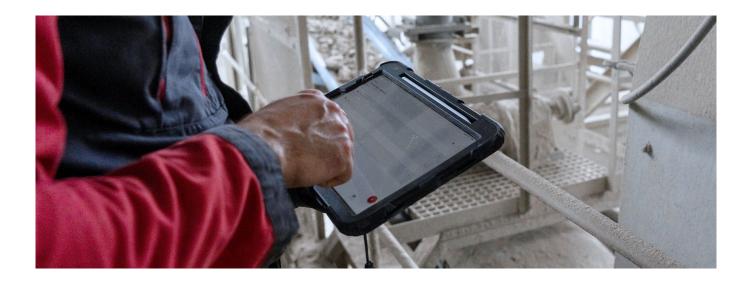

### Simple and intuitive - configure and maintain all perma lubrication systems via mobile devices

perma CONNECT provides you with a comprehensive overview of all lubricaiton points, enabling centralised management of your maintenance processes. Whether from your workstation or even on the go, our intelligent application ensures seamless access to critical lubrication point data at any time and from any location. With extensive remote control functions, you can optimise operational efficiency, save valuable time, and make a significant contribution to improving safety within your organisation.