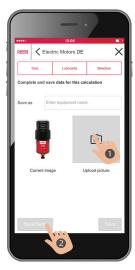

### Selection / Solution

**Take a picture** of the application and **email** the **saved** calculation results.