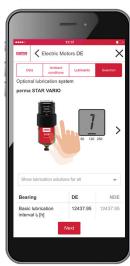

## Data entry

Calculation is based on the entry of **bearing- or application data**.

### Recommendation

The software will recommend the **most suitable lubrication system**, the ideal lubricant and the right discharge period.