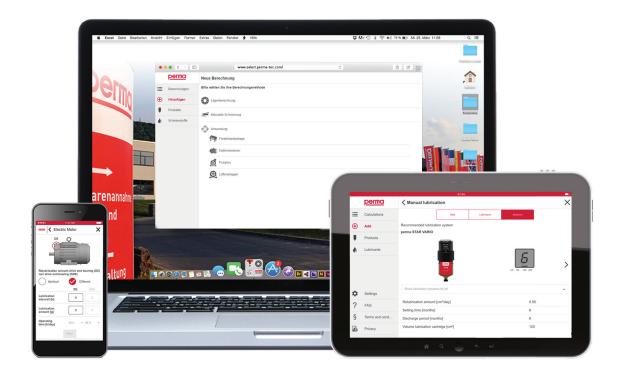

# An easy-to-use calculation tool

perma SELECT APP calculates the required lubricant amount and discharge setting for your perma lubrication system based on your entry of existing operating conditions.

The perma SELECT APP can be easily installed on all common iOS and Android mobile devices. A browser version is also available. \*

Use your mobile system as a platform for optimized lubrication with perma lubrication systems.

## Data entry

Calculation is based on the entry of **bearing- or application data**.

### Recommendation

The software will recommend the **most suitable lubrication system**, the ideal lubricant and the right discharge period.

### Selection / Solution

**Take a picture** of the application and **email** the **saved** calculation results.