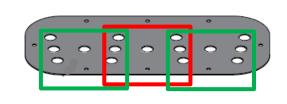

Mounting plate for perma PRO

Flange plate with outlet holes

The pre-drilled holes make it possible to install one or two perma PRO in the **Protection box double (steel):** 

- 1. For the installation of one perma PRO: Use pre-drilled holes marked in red
- 2. For the installation of two perma PRO: Use pre-drilled holes marked in green