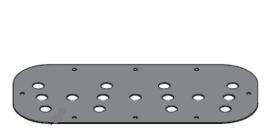

## Modification of perma Protection box double (steel):

 Outlet holes for the current version (# 101500) were drilled individually (depending on perma PRO outlets used) or had to be drilled by the customer. The new version (# 111153) will be delivered with the following standard pattern of drilled holes:

Mounting plate for perma PRO

Flange plate with outlet holes

The pre-drilled holes make it possible to install one or two perma PRO in the **Protection box double (steel):** 

- 1. For the installation of one perma PRO: Use pre-drilled holes marked in red
- 2. For the installation of two perma PRO: Use pre-drilled holes marked in green