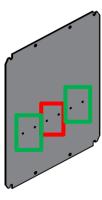

Mounting plate for perma PRO

Flange plate with outlet holes

The pre-drilled holes make it possible to install one or two perma PRO in the **Protection box double (steel):** 

- 1. For the installation of one perma PRO: Use pre-drilled holes marked in red
- 2. For the installation of two perma PRO: Use pre-drilled holes marked in green