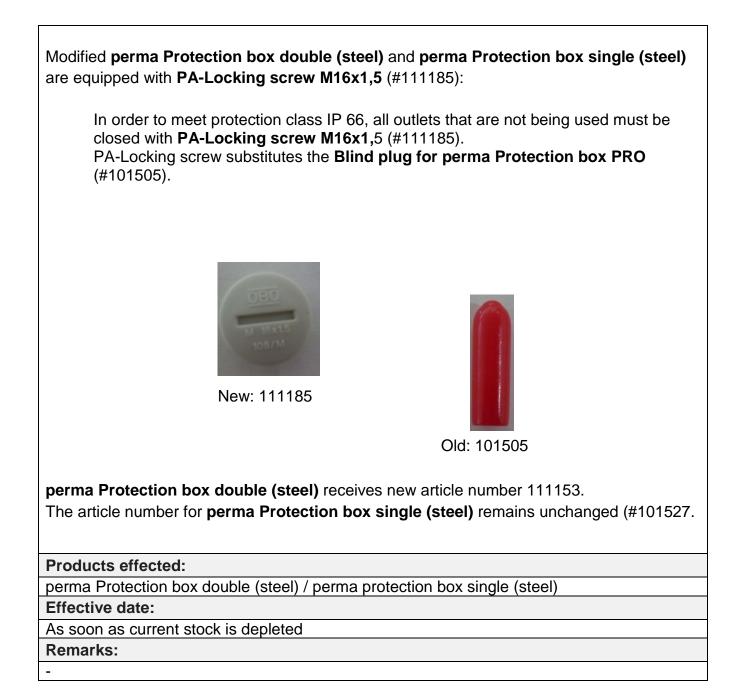

# **Product Change**

Modification of perma Protection box double (steel) / perma Protection box single (Steel) **PCN-No.:** 

### **Description of Change:**

Modification of **perma Protection box double (steel)** and **perma Protection box single (Steel)**.

Protection box double (steel) receives new article number 111153.

### **Details:**