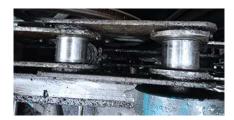

#### ightarrow Main drive chain

The main drive chain drives the step chains and handrail drive chain and ensures smooth escalator operation. It is very important to continuously lubricate the main drive chain to minimise wear.

Lubrication of the drive chain

Lubrication of the handrail drive chain

Lubrication of the step chain