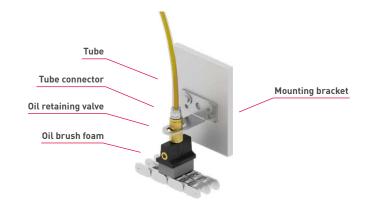

#### Remote mounting | e.g. with perma ECOSY

- ightarrow Easy, quick mounting
- $\rightarrow$  Long servicing intervals
- → Feedback and monitoring via escalator control (controller)