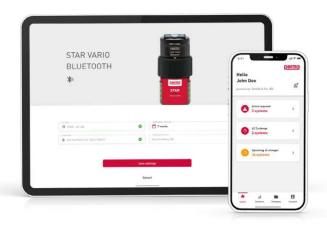

# EASY. SMART. CONNECTED.

# Create your own network

- → Current overview of all lubrication points
- → Coordination of upcoming maintenance work
- ightarrow Reminders for pending exchanges
- ightarrow Central management of lubrication points in the web application
- → Recording of all on site maintenance and exchange tasks via the app

Get perma CONNECT now!

Download the app to your smartphone or open the web application at https://perma-connect.com

Find a variety of videos on the perma YouTube channel to get a deeper understanding of the perma CONNECT app.