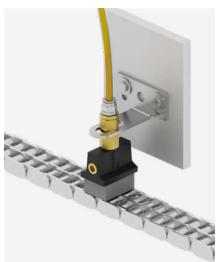

#### ightarrow Step chains

Lubrication of step chains is very important. Insufficient lubrication leads to increased wear which in turn leads to premature exchange of parts with high replacement part and maintenance costs and long downtimes.

#### ightarrow Main drive chain

The main drive chain drives the step chains and handrail drive chain and ensures smooth escalator operation. It is very important to continuously lubricate the main drive chain to minimise wear.

#### Remote mounting | e.g. with perma ECOSY

- ightarrow Easy, quick mounting
- $\rightarrow$  Long servicing intervals
- → Feedback and monitoring via escalator control (controller)