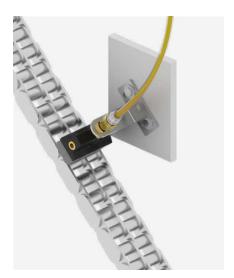

#### Remote mounting | e.g. with perma ECOSY

- ightarrow Easy, quick mounting
- $\rightarrow$  Long servicing intervals
- → Feedback and monitoring via escalator control (controller)