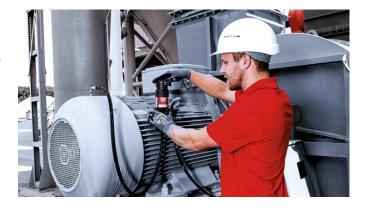

## **Challenges**

The oil-lubrication system perma ECOSY is a preventive maintenance method for escalators and moving walkways. It connects to the escalator control and provides exact and individual chain lubrication. The result is maximum escalator and walkway availability and prevention of unnecessary downtime.

- ightarrow Over-lubrication of chains can lead to oil leaking onto the steps and end platforms
- → Insufficient lubrication can be the cause of disturbing noises, unsteady operation of the entire escalator system and premature wear, which in turn leads to increased energy consumption
- → Access for equipment lubrication or cleaning is not always possible and | or desired