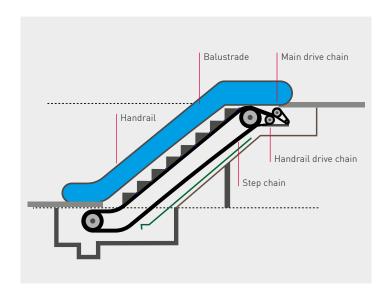

#### ightarrow Step chains

Lubrication of step chains is very important. Insufficient lubrication leads to increased wear which in turn leads to premature exchange of parts with high replacement part and maintenance costs and long downtimes.

#### ightarrow Main drive chain

The main drive chain drives the step chains and handrail drive chain and ensures smooth escalator operation. It is very important to continuously lubricate the main drive chain to minimise wear.

### ightarrow Handrail drive chain

Lubrication starvation on handrail drive chains leads to premature wear. Accessing the manual lubrication points is often very time-consuming, requiring several steps to be removed.