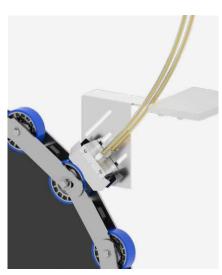

### ightarrow Handrail drive chain

Lubrication starvation on handrail drive chains leads to premature wear. Accessing the manual lubrication points is often very time-consuming, requiring several steps to be removed.

Lubrication of the drive chain

Lubrication of the handrail drive chain

Lubrication of the step chain